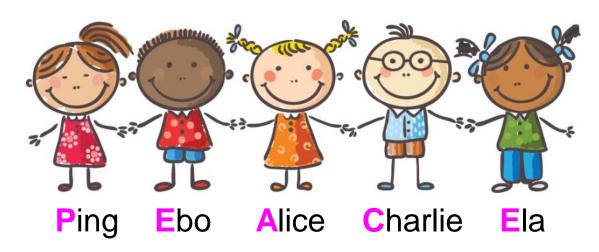

#### Bringing co-operative values to life

**Dolls** to help children express emotions

- Used in Children's Councils
- Tactile resources to bring characters to life